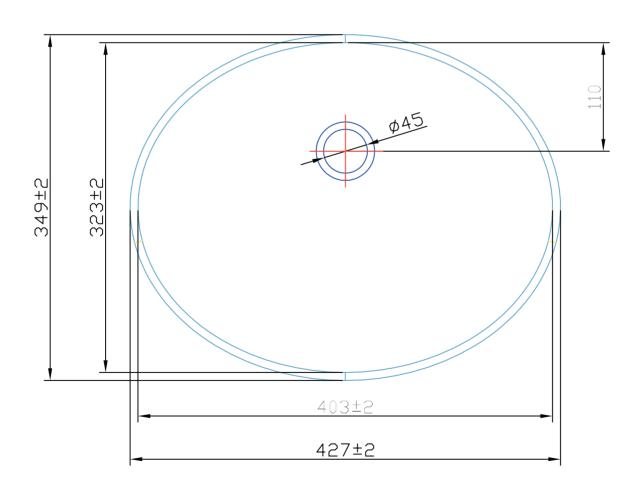

name: RONDO code: K002

## **ABET LAMINATI** В ø90 Ā 305 A-A B-B 15-20 name: PIA code: K013







name: SKLEDA TRU code: K012





name: SILVIJA code: K010









name: PETRA code: K015



name: TINA code: K011

## **ABET LAMINATI** 634±2 $\triangle - \triangle$ В В 386±2 Α 191±1 663±2 B-B110° Detajl A Ø45 ø68 S= 12mm ø74 name: BARBIE code: K009







name: KERI code: K001







name: SKLEDA 9 - SARA code: K023







name: CORI code: K029







name: SKLEDA 6 - LANA code: K030







name: SKLEDA 5 - AJDA code: K016





name: SKLEDA - BEA code: K017















name: ANA code: K007







name: MAJA code: K005









name: SKLEDA 4 - BLANCA code: K018







name: SKLEDA 3 - JANA code: K003







name: META code: K006















name: EVA code: K004







name: SABINA code: K026







₹ -

name: KARMEN code: K014







name: SKLEDA 1 - NELI code: K019







name: SKLEDA 7 - DIANA code: K024







name: CLEA code: K028







name: MIA code: K027