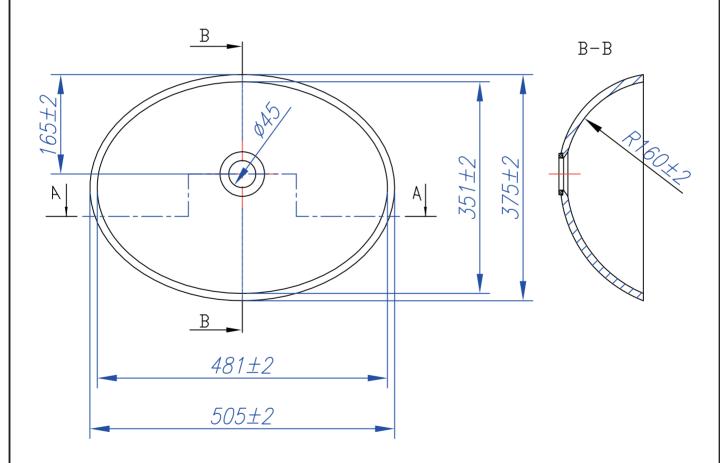

name: META code: K006

name: EVA code: K004

name: SABINA code: K026

₹ -

name: KARMEN code: K014

name: SKLEDA 1 - NELI code: K019

name: SKLEDA 7 - DIANA code: K024

name: CLEA code: K028