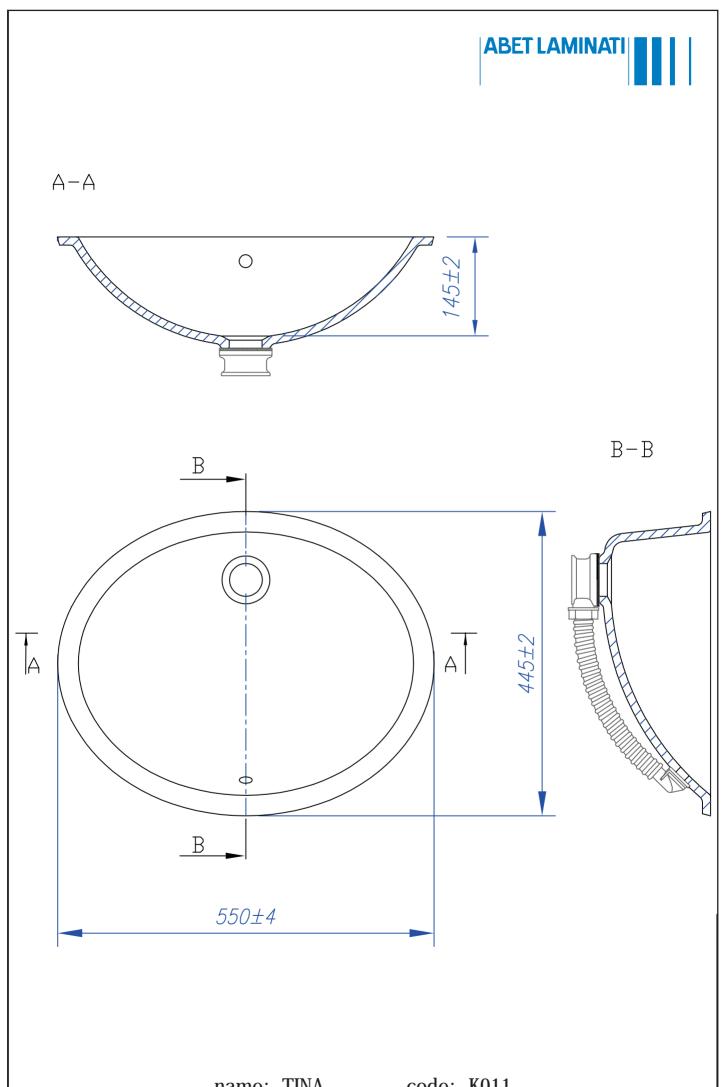

## **ABET LAMINATI** В ø90 Ā 305 A-A B-B 15-20 name: PIA code: K013

name: SKLEDA TRU code: K012

name: SILVIJA code: K010

name: PETRA code: K015

name: TINA code: K011