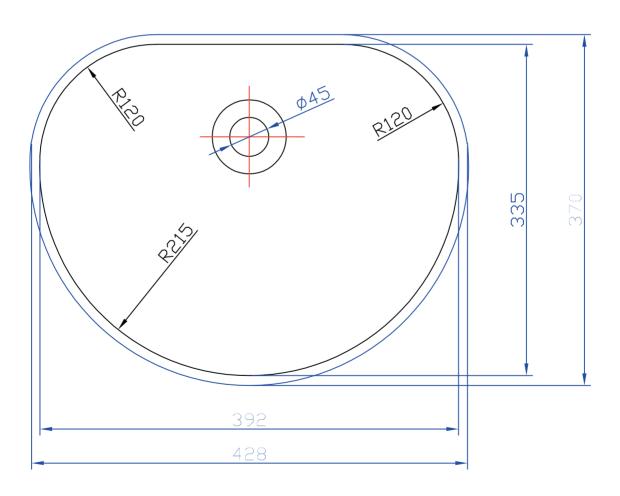

## **ABET LAMINATI** В ø90 Ā 305 A-A B-B 15-20 name: PIA code: K013

name: SKLEDA TRU code: K012

name: SILVIJA code: K010

name: PETRA code: K015

name: TINA code: K011