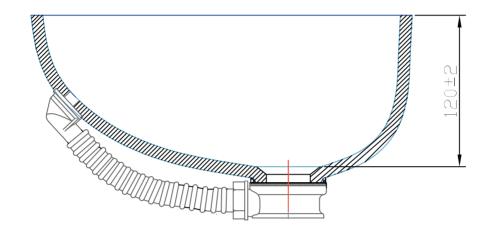

name: META code: K006

name: EVA code: K004

name: SABINA code: K026

₹ -

name: KARMEN code: K014

name: SKLEDA 1 - NELI code: K019

name: SKLEDA 7 - DIANA code: K024

name: CLEA code: K028