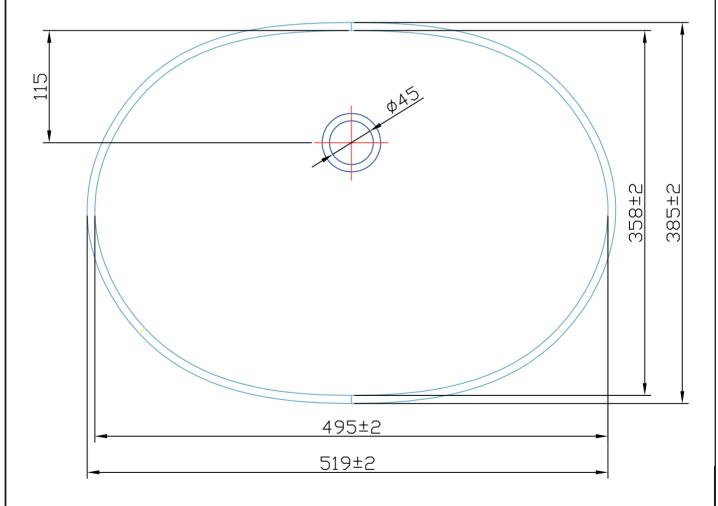

name: RONDO code: K002

## **ABET LAMINATI** В ø90 Ā 305 A-A B-B 15-20 name: PIA code: K013







name: SKLEDA TRU code: K012





name: SILVIJA code: K010









name: PETRA code: K015



name: TINA code: K011

## **ABET LAMINATI** 634±2 $\triangle - \triangle$ В В 386±2 Α 191±1 663±2 B-B110° Detajl A Ø45 ø68 S= 12mm ø74 name: BARBIE code: K009







name: KERI code: K001







name: SKLEDA 9 - SARA code: K023







name: CORI code: K029







name: SKLEDA 6 - LANA code: K030







name: SKLEDA 5 - AJDA code: K016





name: SKLEDA - BEA code: K017















name: ANA code: K007







name: MAJA code: K005









name: SKLEDA 4 - BLANCA code: K018







name: SKLEDA 3 - JANA code: K003







name: META code: K006















name: EVA code: K004







name: SABINA code: K026







₹ -

name: KARMEN code: K014







name: SKLEDA 1 - NELI code: K019







name: SKLEDA 7 - DIANA code: K024







name: CLEA code: K028







name: MIA code: K027