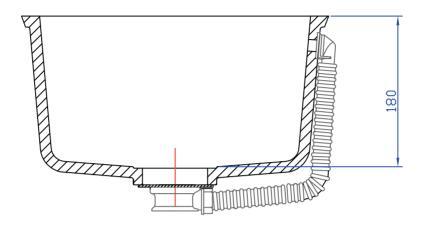

name: PETRA code: K015



name: TINA code: K011

## **ABET LAMINATI** 634±2 $\triangle - \triangle$ В В 386±2 Α 191±1 663±2 B-B110° Detajl A Ø45 ø68 S= 12mm ø74 name: BARBIE code: K009







name: KERI code: K001







name: SKLEDA 9 - SARA code: K023







name: CORI code: K029







name: SKLEDA 6 - LANA code: K030







name: SKLEDA 5 - AJDA code: K016





name: SKLEDA - BEA code: K017















name: ANA code: K007







name: MAJA code: K005









name: SKLEDA 4 - BLANCA code: K018







name: SKLEDA 3 - JANA code: K003







name: META code: K006















name: EVA code: K004







name: SABINA code: K026







₹ -

name: KARMEN code: K014







name: SKLEDA 1 - NELI code: K019







name: SKLEDA 7 - DIANA code: K024







name: CLEA code: K028







name: MIA code: K027