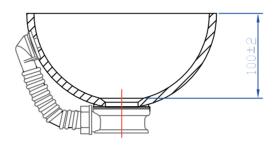

name: RONDO code: K002

## **ABET LAMINATI** В ø90 Ā 305 A-A B-B 15-20 name: PIA code: K013







name: SKLEDA TRU code: K012





name: SILVIJA code: K010









name: PETRA code: K015



name: TINA code: K011

## **ABET LAMINATI** 634±2 $\triangle - \triangle$ В В 386±2 Α 191±1 663±2 B-B110° Detajl A Ø45 ø68 S= 12mm ø74 name: BARBIE code: K009







name: KERI code: K001







name: SKLEDA 9 - SARA code: K023







name: CORI code: K029







name: SKLEDA 6 - LANA code: K030







name: SKLEDA 5 - AJDA code: K016





name: SKLEDA - BEA code: K017















name: ANA code: K007







name: MAJA code: K005









name: SKLEDA 4 - BLANCA code: K018







name: SKLEDA 3 - JANA code: K003







name: META code: K006















name: EVA code: K004







name: SABINA code: K026







₹ -

name: KARMEN code: K014







name: SKLEDA 1 - NELI code: K019







name: SKLEDA 7 - DIANA code: K024







name: CLEA code: K028







name: MIA code: K027