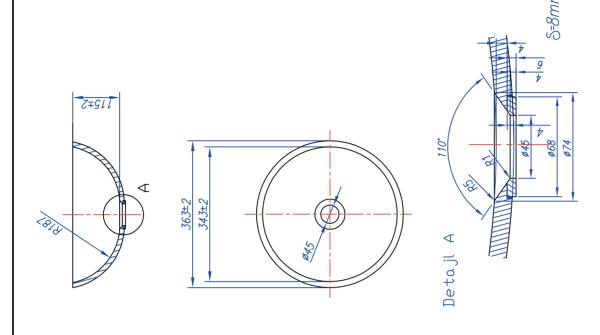

## **ABET LAMINATI** В ø90 Ā 305 A-A B-B 15-20 name: PIA code: K013

name: SKLEDA TRU code: K012

name: SILVIJA code: K010

name: PETRA code: K015

name: TINA code: K011