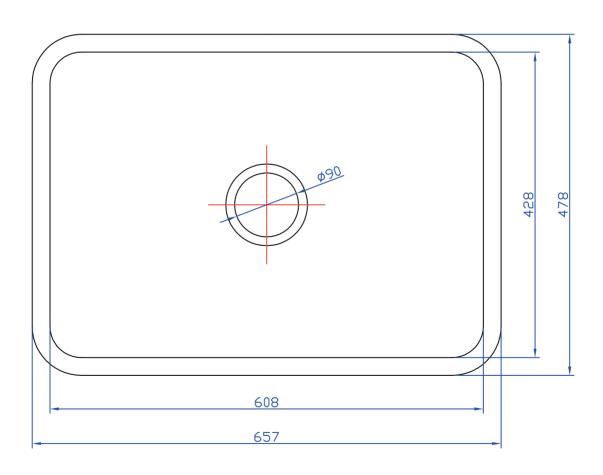

Ā 305 A-A B-B 15-20 name: PIA code: K013







name: SKLEDA TRU code: K012





name: SILVIJA code: K010









name: PETRA code: K015



name: TINA code: K011

## **ABET LAMINATI** 634±2 $\triangle - \triangle$ В В 386±2 Α 191±1 663±2 B-B110° Detajl A Ø45 ø68 S= 12mm ø74 name: BARBIE code: K009







name: KERI code: K001







name: SKLEDA 9 - SARA code: K023







name: CORI code: K029







name: SKLEDA 6 - LANA code: K030







name: SKLEDA 5 - AJDA code: K016





name: SKLEDA - BEA code: K017















name: ANA code: K007







name: MAJA code: K005









name: SKLEDA 4 - BLANCA code: K018







name: SKLEDA 3 - JANA code: K003







name: META code: K006















name: EVA code: K004







name: SABINA code: K026







₹ -

name: KARMEN code: K014







name: SKLEDA 1 - NELI code: K019







name: SKLEDA 7 - DIANA code: K024







name: CLEA code: K028







name: MIA code: K027