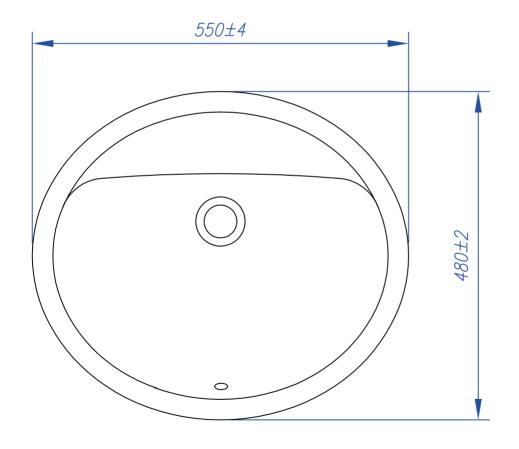

name: SKLEDA 6 - LANA code: K030

name: SKLEDA 5 - AJDA code: K016

name: SKLEDA - BEA code: K017

name: ANA code: K007

name: MAJA code: K005

name: SKLEDA 4 - BLANCA code: K018

name: SKLEDA 3 - JANA code: K003