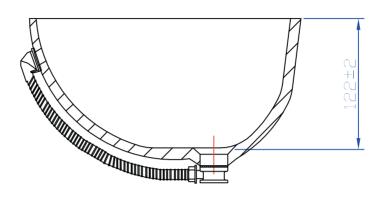

name: RONDO code: K002

## **ABET LAMINATI** В ø90 Ā 305 A-A B-B 15-20 name: PIA code: K013







name: SKLEDA TRU code: K012





name: SILVIJA code: K010









name: PETRA code: K015



name: TINA code: K011

## **ABET LAMINATI** 634±2 $\triangle - \triangle$ В В 386±2 Α 191±1 663±2 B-B110° Detajl A Ø45 ø68 S= 12mm ø74 name: BARBIE code: K009







name: KERI code: K001







name: SKLEDA 9 - SARA code: K023







name: CORI code: K029







name: SKLEDA 6 - LANA code: K030







name: SKLEDA 5 - AJDA code: K016





name: SKLEDA - BEA code: K017















name: ANA code: K007







name: MAJA code: K005









name: SKLEDA 4 - BLANCA code: K018







name: SKLEDA 3 - JANA code: K003







name: META code: K006















name: EVA code: K004







name: SABINA code: K026







₹ -

name: KARMEN code: K014







name: SKLEDA 1 - NELI code: K019







name: SKLEDA 7 - DIANA code: K024







name: CLEA code: K028







name: MIA code: K027