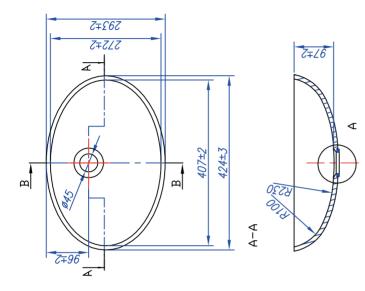

## **ABET LAMINATI** 634±2 $\triangle - \triangle$ В В 386±2 Α 191±1 663±2 B-B110° Detajl A Ø45 ø68 S= 12mm ø74 name: BARBIE code: K009

name: KERI code: K001

name: SKLEDA 9 - SARA code: K023

name: CORI code: K029