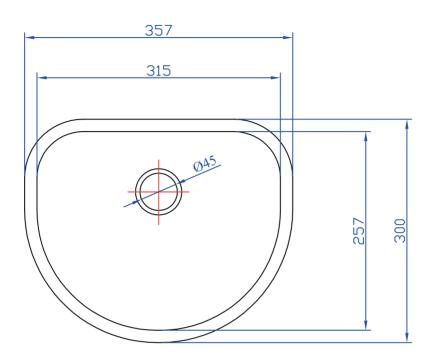

name: META code: K006

name: EVA code: K004

name: SABINA code: K026

₹ -

name: KARMEN code: K014

name: SKLEDA 1 - NELI code: K019

name: SKLEDA 7 - DIANA code: K024

name: CLEA code: K028