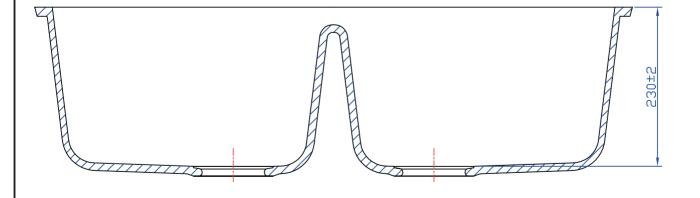

## **ABET LAMINATI** 634±2 $\triangle - \triangle$ В В 386±2 Α 191±1 663±2 B-B110° Detajl A Ø45 ø68 S= 12mm ø74 name: BARBIE code: K009

name: KERI code: K001

name: SKLEDA 9 - SARA code: K023

name: CORI code: K029