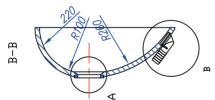

## **ABET LAMINATI** 634±2 $\triangle - \triangle$ В В 386±2 Α 191±1 663±2 B-B110° Detajl A Ø45 ø68 S= 12mm ø74 name: BARBIE code: K009

name: KERI code: K001

name: SKLEDA 9 - SARA code: K023

name: CORI code: K029