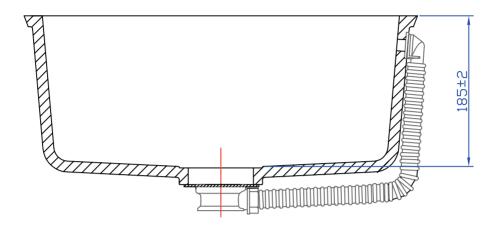

013







name: SKLEDA TRU code: K012





name: SILVIJA code: K010









name: PETRA code: K015



name: TINA code: K011

## **ABET LAMINATI** 634±2 $\triangle - \triangle$ В В 386±2 Α 191±1 663±2 B-B110° Detajl A Ø45 ø68 S= 12mm ø74 name: BARBIE code: K009







name: KERI code: K001







name: SKLEDA 9 - SARA code: K023







name: CORI code: K029







name: SKLEDA 6 - LANA code: K030







name: SKLEDA 5 - AJDA code: K016





name: SKLEDA - BEA code: K017















name: ANA code: K007







name: MAJA code: K005









name: SKLEDA 4 - BLANCA code: K018







name: SKLEDA 3 - JANA code: K003







name: META code: K006















name: EVA code: K004







name: SABINA code: K026







₹ -

name: KARMEN code: K014







name: SKLEDA 1 - NELI code: K019







name: SKLEDA 7 - DIANA code: K024







name: CLEA code: K028







name: MIA code: K027