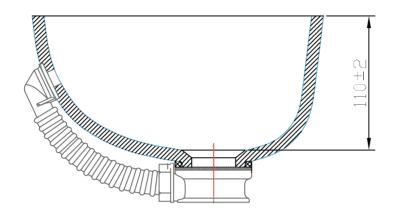

## **ABET LAMINATI** В ø90 Ā 305 A-A B-B 15-20 name: PIA code: K013

name: SKLEDA TRU code: K012

name: SILVIJA code: K010

name: PETRA code: K015

name: TINA code: K011