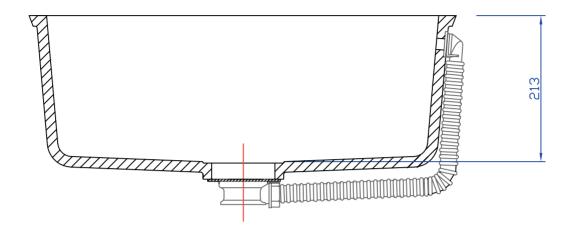

name: SILVIJA code: K010









name: PETRA code: K015



name: TINA code: K011

## **ABET LAMINATI** 634±2 $\triangle - \triangle$ В В 386±2 Α 191±1 663±2 B-B110° Detajl A Ø45 ø68 S= 12mm ø74 name: BARBIE code: K009







name: KERI code: K001







name: SKLEDA 9 - SARA code: K023







name: CORI code: K029







name: SKLEDA 6 - LANA code: K030







name: SKLEDA 5 - AJDA code: K016





name: SKLEDA - BEA code: K017















name: ANA code: K007







name: MAJA code: K005









name: SKLEDA 4 - BLANCA code: K018







name: SKLEDA 3 - JANA code: K003







name: META code: K006















name: EVA code: K004







name: SABINA code: K026







₹ -

name: KARMEN code: K014







name: SKLEDA 1 - NELI code: K019







name: SKLEDA 7 - DIANA code: K024







name: CLEA code: K028







name: MIA code: K027