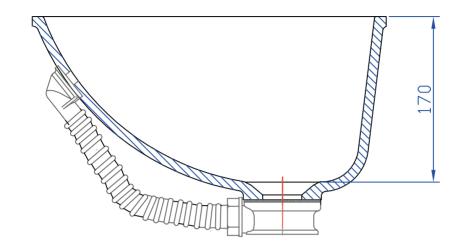

## **ABET LAMINATI** 634±2 $\triangle - \triangle$ В В 386±2 Α 191±1 663±2 B-B110° Detajl A Ø45 ø68 S= 12mm ø74 name: BARBIE code: K009

name: KERI code: K001

name: SKLEDA 9 - SARA code: K023

name: CORI code: K029