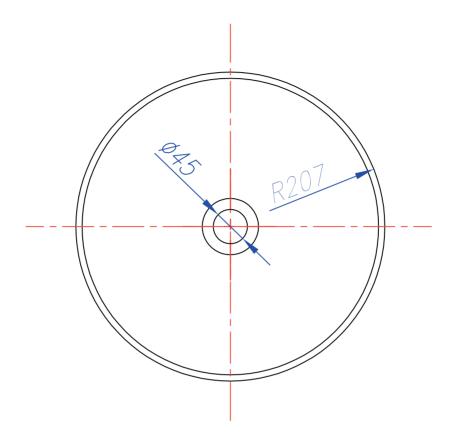

name: RONDO code: K002

## **ABET LAMINATI** В ø90 Ā 305 A-A B-B 15-20 name: PIA code: K013







name: SKLEDA TRU code: K012





name: SILVIJA code: K010









name: PETRA code: K015



name: TINA code: K011

## **ABET LAMINATI** 634±2 $\triangle - \triangle$ В В 386±2 Α 191±1 663±2 B-B110° Detajl A Ø45 ø68 S= 12mm ø74 name: BARBIE code: K009







name: KERI code: K001







name: SKLEDA 9 - SARA code: K023







name: CORI code: K029







name: SKLEDA 6 - LANA code: K030







name: SKLEDA 5 - AJDA code: K016





name: SKLEDA - BEA code: K017















name: ANA code: K007







name: MAJA code: K005









name: SKLEDA 4 - BLANCA code: K018







name: SKLEDA 3 - JANA code: K003







name: META code: K006















name: EVA code: K004







name: SABINA code: K026







₹ -

name: KARMEN code: K014







name: SKLEDA 1 - NELI code: K019







name: SKLEDA 7 - DIANA code: K024







name: CLEA code: K028







name: MIA code: K027