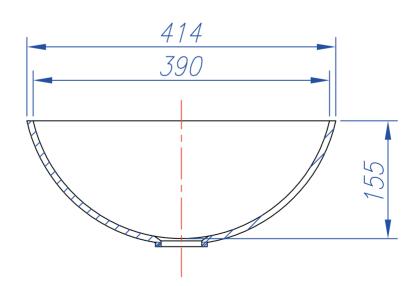

## **ABET LAMINATI** 634±2 $\triangle - \triangle$ В В 386±2 Α 191±1 663±2 B-B110° Detajl A Ø45 ø68 S= 12mm ø74 name: BARBIE code: K009

name: KERI code: K001

name: SKLEDA 9 - SARA code: K023

name: CORI code: K029