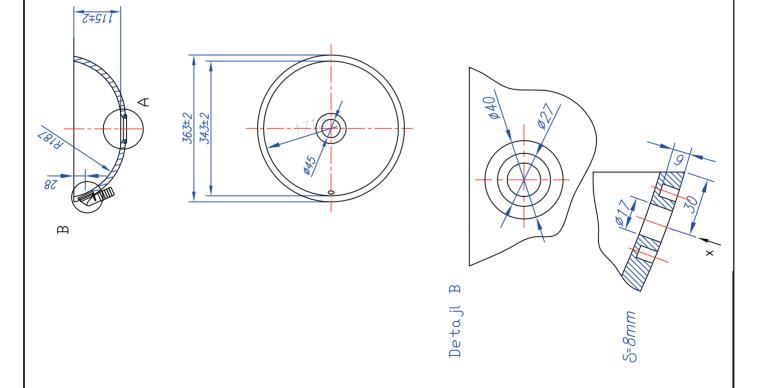

## **ABET LAMINATI** В ø90 Ā 305 A-A B-B 15-20 name: PIA code: K013

name: SKLEDA TRU code: K012

name: SILVIJA code: K010

name: PETRA code: K015

name: TINA code: K011