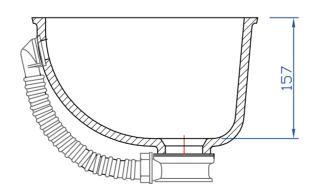

name: META code: K006

name: EVA code: K004

name: SABINA code: K026

₹ -

name: KARMEN code: K014

name: SKLEDA 1 - NELI code: K019

name: SKLEDA 7 - DIANA code: K024

name: CLEA code: K028