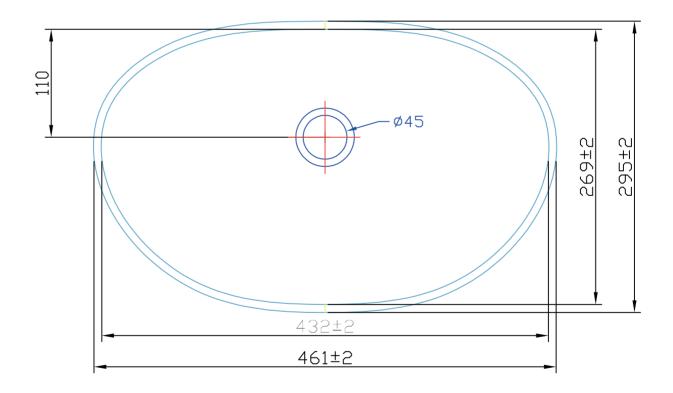

name: SKLEDA 6 - LANA code: K030

name: SKLEDA 5 - AJDA code: K016

name: SKLEDA - BEA code: K017

name: ANA code: K007

name: MAJA code: K005

name: SKLEDA 4 - BLANCA code: K018

name: SKLEDA 3 - JANA code: K003