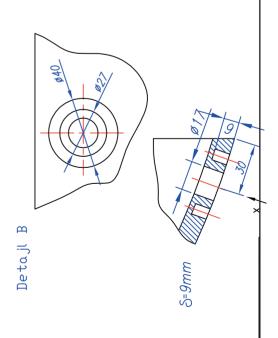

name: SKLEDA 6 - LANA code: K030

name: SKLEDA 5 - AJDA code: K016

name: SKLEDA - BEA code: K017

name: ANA code: K007

name: MAJA code: K005

name: SKLEDA 4 - BLANCA code: K018

name: SKLEDA 3 - JANA code: K003