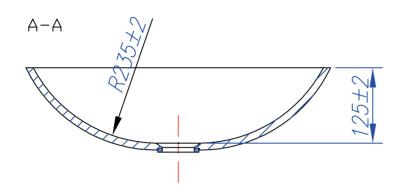

name: SKLEDA 6 - LANA code: K030

name: SKLEDA 5 - AJDA code: K016

name: SKLEDA - BEA code: K017

name: ANA code: K007

name: MAJA code: K005

name: SKLEDA 4 - BLANCA code: K018

name: SKLEDA 3 - JANA code: K003