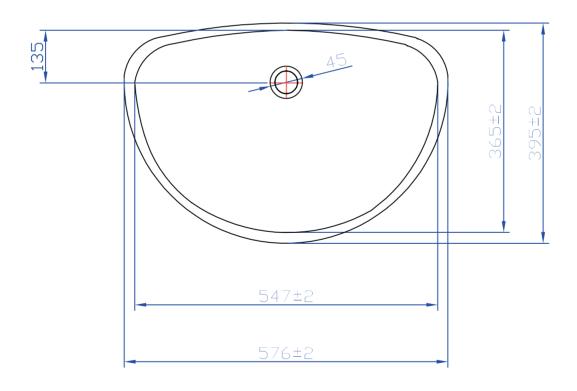

name: SKLEDA 6 - LANA code: K030

name: SKLEDA 5 - AJDA code: K016

name: SKLEDA - BEA code: K017

name: ANA code: K007

name: MAJA code: K005

name: SKLEDA 4 - BLANCA code: K018

name: SKLEDA 3 - JANA code: K003