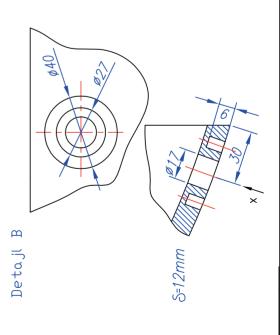

## **ABET LAMINATI** В ø90 Ā 305 A-A B-B 15-20 name: PIA code: K013

name: SKLEDA TRU code: K012

name: SILVIJA code: K010

name: PETRA code: K015

name: TINA code: K011