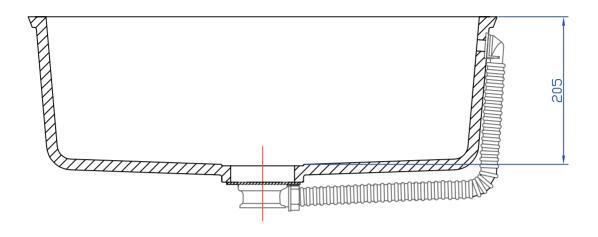

name: META code: K006

name: EVA code: K004

name: SABINA code: K026

₹ -

name: KARMEN code: K014

name: SKLEDA 1 - NELI code: K019

name: SKLEDA 7 - DIANA code: K024

name: CLEA code: K028