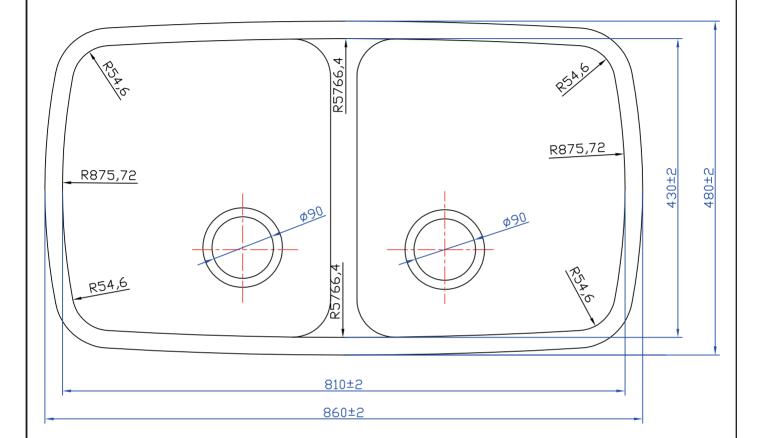

## **ABET LAMINATI** 634±2 $\triangle - \triangle$ В В 386±2 Α 191±1 663±2 B-B110° Detajl A Ø45 ø68 S= 12mm ø74 name: BARBIE code: K009

name: KERI code: K001

name: SKLEDA 9 - SARA code: K023

name: CORI code: K029