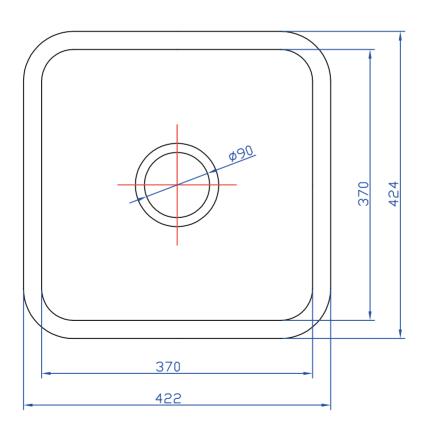

## **ABET LAMINATI** В ø90 Ā 305 A-A B-B 15-20 name: PIA code: K013

name: SKLEDA TRU code: K012

name: SILVIJA code: K010

name: PETRA code: K015

name: TINA code: K011