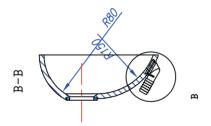

## **ABET LAMINATI** В ø90 Ā 305 A-A B-B 15-20 name: PIA code: K013

name: SKLEDA TRU code: K012

name: SILVIJA code: K010

name: PETRA code: K015

name: TINA code: K011