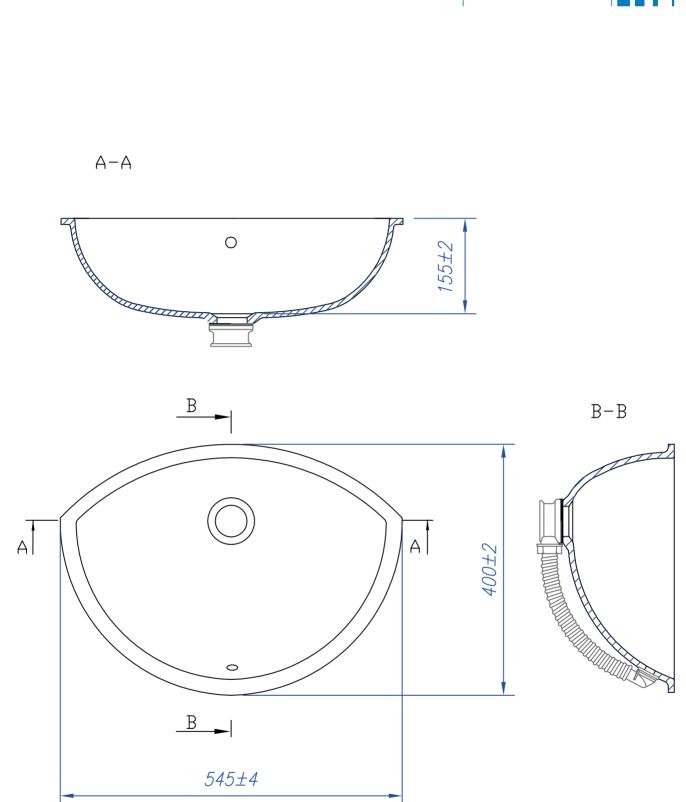

name: SKLEDA 6 - LANA code: K030

name: SKLEDA 5 - AJDA code: K016

name: SKLEDA - BEA code: K017

name: ANA code: K007

name: MAJA code: K005

name: SKLEDA 4 - BLANCA code: K018

name: SKLEDA 3 - JANA code: K003