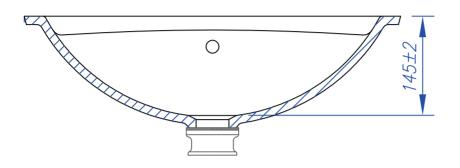

name: SKLEDA 6 - LANA code: K030

name: SKLEDA 5 - AJDA code: K016

name: SKLEDA - BEA code: K017

name: ANA code: K007

name: MAJA code: K005

name: SKLEDA 4 - BLANCA code: K018

name: SKLEDA 3 - JANA code: K003