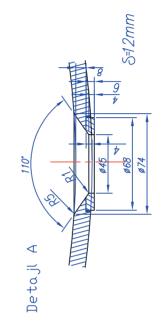

## **ABET LAMINATI** 634±2 $\triangle - \triangle$ В В 386±2 Α 191±1 663±2 B-B110° Detajl A Ø45 ø68 S= 12mm ø74 name: BARBIE code: K009

name: KERI code: K001

name: SKLEDA 9 - SARA code: K023

name: CORI code: K029