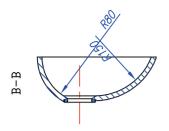

## **ABET LAMINATI** В ø90 Ā 305 A-A B-B 15-20 name: PIA code: K013

name: SKLEDA TRU code: K012

name: SILVIJA code: K010

name: PETRA code: K015

name: TINA code: K011