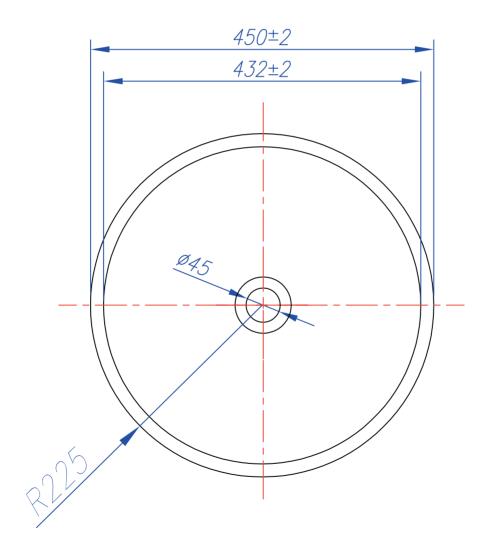

name: META code: K006

name: EVA code: K004

name: SABINA code: K026

₹ -

name: KARMEN code: K014

name: SKLEDA 1 - NELI code: K019

name: SKLEDA 7 - DIANA code: K024

name: CLEA code: K028