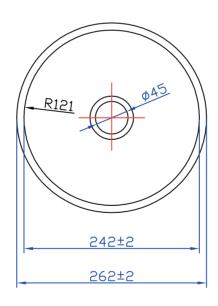

name: RONDO code: K002

## **ABET LAMINATI** В ø90 Ā 305 A-A B-B 15-20 name: PIA code: K013







name: SKLEDA TRU code: K012





name: SILVIJA code: K010









name: PETRA code: K015



name: TINA code: K011

## **ABET LAMINATI** 634±2 $\triangle - \triangle$ В В 386±2 Α 191±1 663±2 B-B110° Detajl A Ø45 ø68 S= 12mm ø74 name: BARBIE code: K009







name: KERI code: K001







name: SKLEDA 9 - SARA code: K023







name: CORI code: K029







name: SKLEDA 6 - LANA code: K030







name: SKLEDA 5 - AJDA code: K016





name: SKLEDA - BEA code: K017















name: ANA code: K007







name: MAJA code: K005









name: SKLEDA 4 - BLANCA code: K018







name: SKLEDA 3 - JANA code: K003







name: META code: K006















name: EVA code: K004







name: SABINA code: K026







₹ -

name: KARMEN code: K014







name: SKLEDA 1 - NELI code: K019







name: SKLEDA 7 - DIANA code: K024







name: CLEA code: K028







name: MIA code: K027