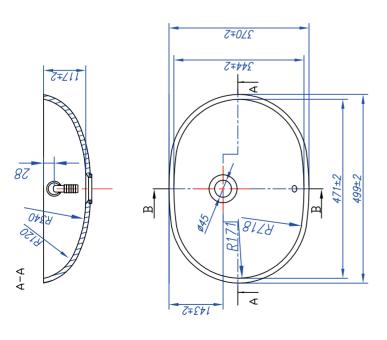

name: META code: K006

name: EVA code: K004

name: SABINA code: K026

₹ -

name: KARMEN code: K014

name: SKLEDA 1 - NELI code: K019

name: SKLEDA 7 - DIANA code: K024

name: CLEA code: K028