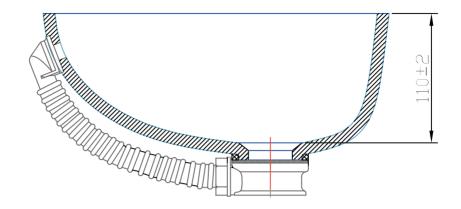

name: RONDO code: K002

## **ABET LAMINATI** В ø90 Ā 305 A-A B-B 15-20 name: PIA code: K013







name: SKLEDA TRU code: K012





name: SILVIJA code: K010









name: PETRA code: K015



name: TINA code: K011

## **ABET LAMINATI** 634±2 $\triangle - \triangle$ В В 386±2 Α 191±1 663±2 B-B110° Detajl A Ø45 ø68 S= 12mm ø74 name: BARBIE code: K009







name: KERI code: K001







name: SKLEDA 9 - SARA code: K023







name: CORI code: K029







name: SKLEDA 6 - LANA code: K030







name: SKLEDA 5 - AJDA code: K016





name: SKLEDA - BEA code: K017















name: ANA code: K007







name: MAJA code: K005









name: SKLEDA 4 - BLANCA code: K018







name: SKLEDA 3 - JANA code: K003







name: META code: K006















name: EVA code: K004







name: SABINA code: K026







₹ -

name: KARMEN code: K014







name: SKLEDA 1 - NELI code: K019







name: SKLEDA 7 - DIANA code: K024







name: CLEA code: K028







name: MIA code: K027