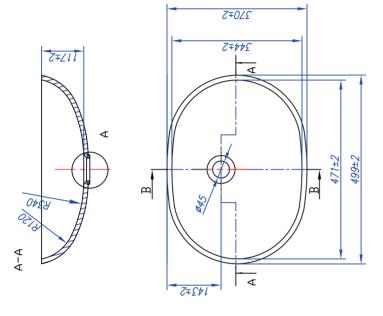

name: SKLEDA 6 - LANA code: K030

name: SKLEDA 5 - AJDA code: K016

name: SKLEDA - BEA code: K017

name: ANA code: K007

name: MAJA code: K005

name: SKLEDA 4 - BLANCA code: K018

name: SKLEDA 3 - JANA code: K003