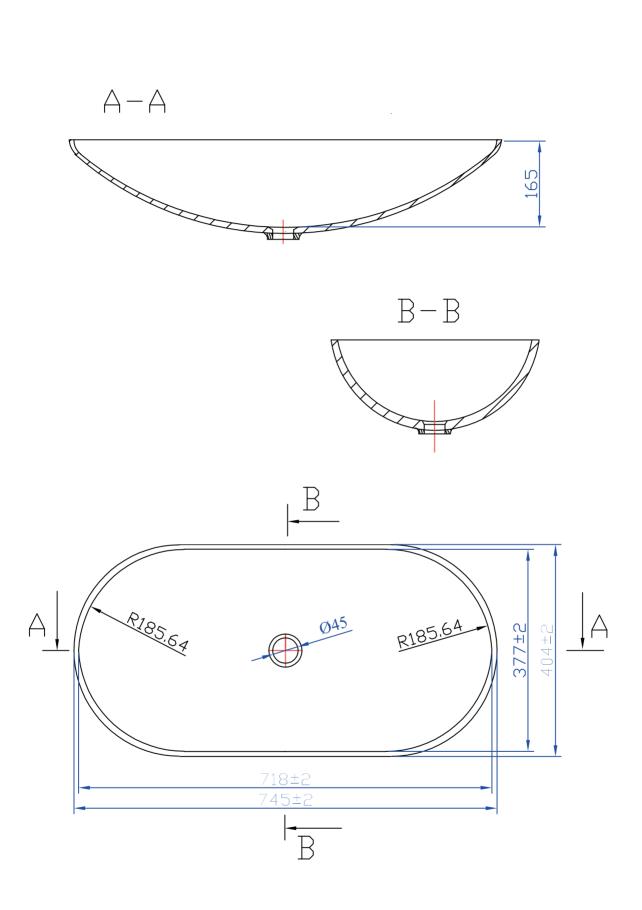

## **ABET LAMINATI** 634±2 $\triangle - \triangle$ В В 386±2 Α 191±1 663±2 B-B110° Detajl A Ø45 ø68 S= 12mm ø74 name: BARBIE code: K009

name: KERI code: K001

name: SKLEDA 9 - SARA code: K023

name: CORI code: K029