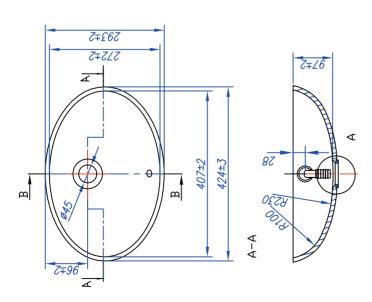

name: SKLEDA 6 - LANA code: K030

name: SKLEDA 5 - AJDA code: K016

name: SKLEDA - BEA code: K017

name: ANA code: K007

name: MAJA code: K005

name: SKLEDA 4 - BLANCA code: K018

name: SKLEDA 3 - JANA code: K003