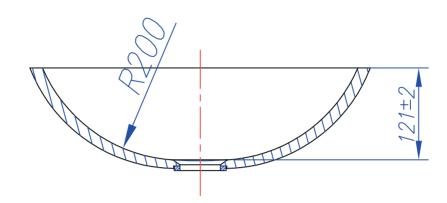

name: SKLEDA 6 - LANA code: K030

name: SKLEDA 5 - AJDA code: K016

name: SKLEDA - BEA code: K017

name: ANA code: K007

name: MAJA code: K005

name: SKLEDA 4 - BLANCA code: K018

name: SKLEDA 3 - JANA code: K003