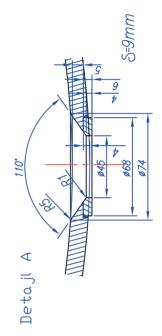

## **ABET LAMINATI** 634±2 $\triangle - \triangle$ В В 386±2 Α 191±1 663±2 B-B110° Detajl A Ø45 ø68 S= 12mm ø74 name: BARBIE code: K009

name: KERI code: K001

name: SKLEDA 9 - SARA code: K023

name: CORI code: K029