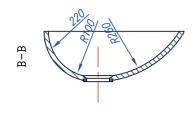

## **ABET LAMINATI** 634±2 $\triangle - \triangle$ В В 386±2 Α 191±1 663±2 B-B110° Detajl A Ø45 ø68 S= 12mm ø74 name: BARBIE code: K009

name: KERI code: K001

name: SKLEDA 9 - SARA code: K023

name: CORI code: K029