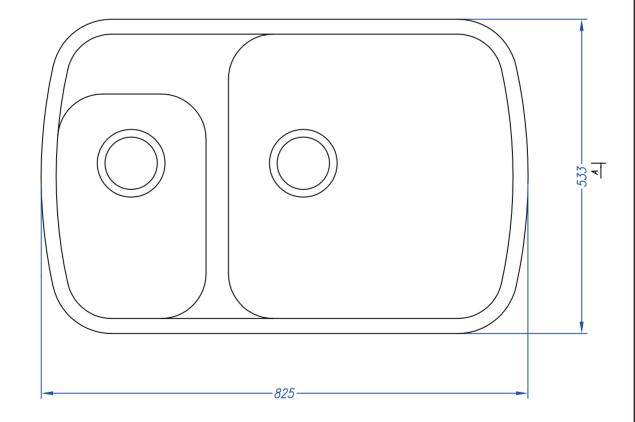

name: SKLEDA 6 - LANA code: K030

name: SKLEDA 5 - AJDA code: K016

name: SKLEDA - BEA code: K017

name: ANA code: K007

name: MAJA code: K005

name: SKLEDA 4 - BLANCA code: K018

name: SKLEDA 3 - JANA code: K003