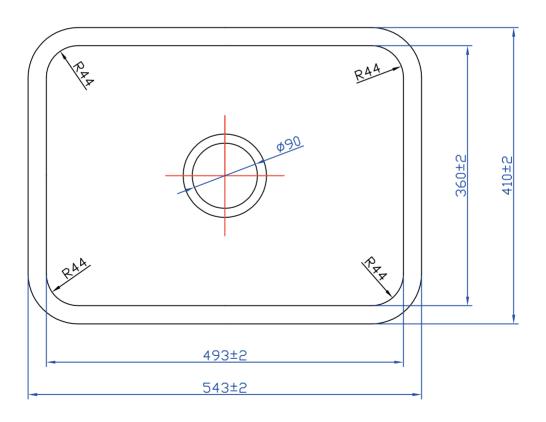

3







name: SKLEDA TRU code: K012





name: SILVIJA code: K010









name: PETRA code: K015



name: TINA code: K011

## **ABET LAMINATI** 634±2 $\triangle - \triangle$ В В 386±2 Α 191±1 663±2 B-B110° Detajl A Ø45 ø68 S= 12mm ø74 name: BARBIE code: K009







name: KERI code: K001







name: SKLEDA 9 - SARA code: K023







name: CORI code: K029







name: SKLEDA 6 - LANA code: K030







name: SKLEDA 5 - AJDA code: K016





name: SKLEDA - BEA code: K017















name: ANA code: K007







name: MAJA code: K005









name: SKLEDA 4 - BLANCA code: K018







name: SKLEDA 3 - JANA code: K003







name: META code: K006















name: EVA code: K004







name: SABINA code: K026







₹ -

name: KARMEN code: K014







name: SKLEDA 1 - NELI code: K019







name: SKLEDA 7 - DIANA code: K024







name: CLEA code: K028







name: MIA code: K027