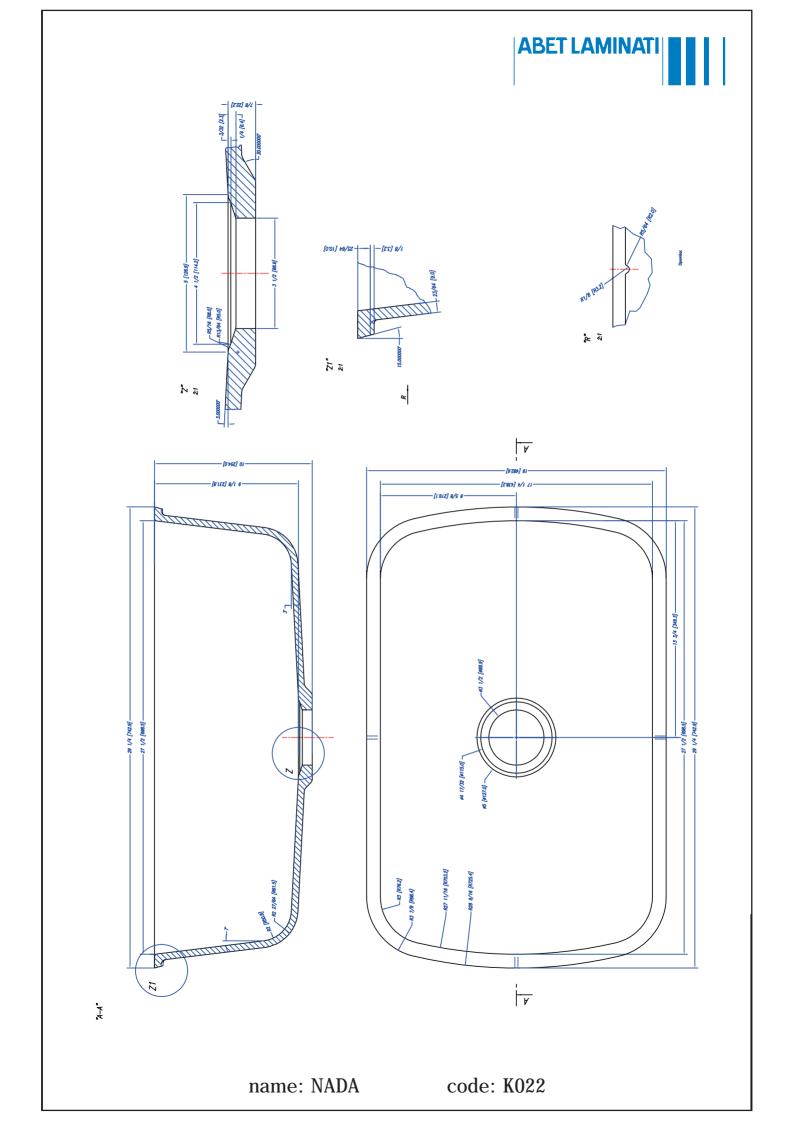

name: RONDO code: K002

## **ABET LAMINATI** В ø90 Ā 305 A-A B-B 15-20 name: PIA code: K013







name: SKLEDA TRU code: K012





name: SILVIJA code: K010









name: PETRA code: K015



name: TINA code: K011

## **ABET LAMINATI** 634±2 $\triangle - \triangle$ В В 386±2 Α 191±1 663±2 B-B110° Detajl A Ø45 ø68 S= 12mm ø74 name: BARBIE code: K009







name: KERI code: K001







name: SKLEDA 9 - SARA code: K023







name: CORI code: K029







name: SKLEDA 6 - LANA code: K030







name: SKLEDA 5 - AJDA code: K016





name: SKLEDA - BEA code: K017















name: ANA code: K007







name: MAJA code: K005









name: SKLEDA 4 - BLANCA code: K018







name: SKLEDA 3 - JANA code: K003







name: META code: K006















name: EVA code: K004







name: SABINA code: K026







₹ -

name: KARMEN code: K014







name: SKLEDA 1 - NELI code: K019







name: SKLEDA 7 - DIANA code: K024







name: CLEA code: K028







name: MIA code: K027