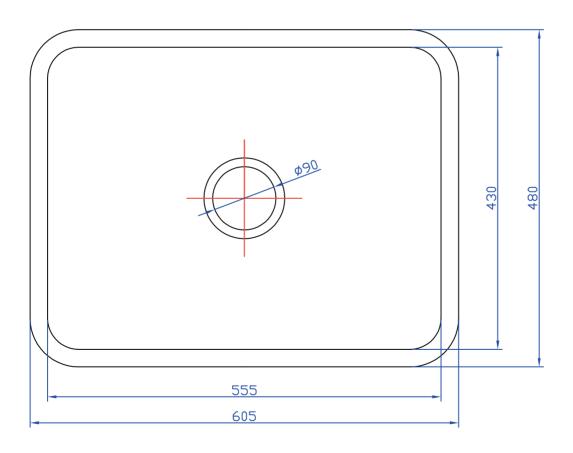

name: SILVIJA code: K010









name: PETRA code: K015



name: TINA code: K011

## **ABET LAMINATI** 634±2 $\triangle - \triangle$ В В 386±2 Α 191±1 663±2 B-B110° Detajl A Ø45 ø68 S= 12mm ø74 name: BARBIE code: K009







name: KERI code: K001







name: SKLEDA 9 - SARA code: K023







name: CORI code: K029







name: SKLEDA 6 - LANA code: K030







name: SKLEDA 5 - AJDA code: K016





name: SKLEDA - BEA code: K017















name: ANA code: K007







name: MAJA code: K005









name: SKLEDA 4 - BLANCA code: K018







name: SKLEDA 3 - JANA code: K003







name: META code: K006















name: EVA code: K004







name: SABINA code: K026







₹ -

name: KARMEN code: K014







name: SKLEDA 1 - NELI code: K019







name: SKLEDA 7 - DIANA code: K024







name: CLEA code: K028







name: MIA code: K027