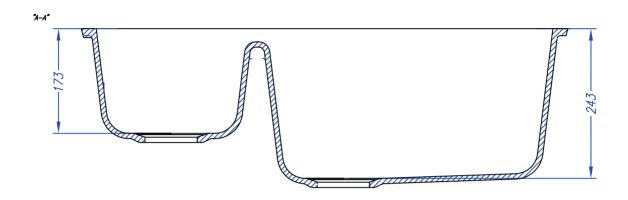

## **ABET LAMINATI** 634±2 $\triangle - \triangle$ В В 386±2 Α 191±1 663±2 B-B110° Detajl A Ø45 ø68 S= 12mm ø74 name: BARBIE code: K009

name: KERI code: K001

name: SKLEDA 9 - SARA code: K023

name: CORI code: K029